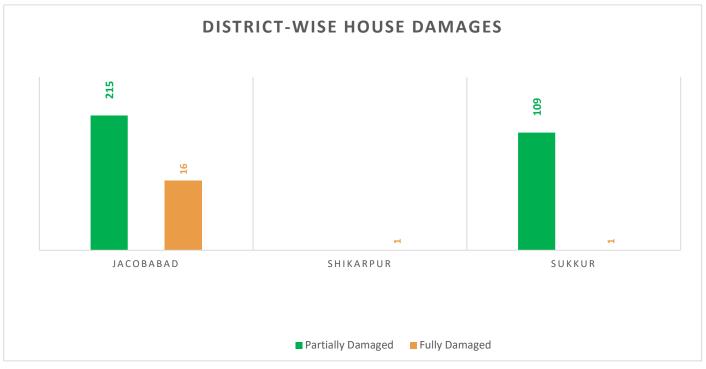

#### PROVINCIAL DISASTER MANAGEMENT AUTHORITY REHABILITATION DEPARTMENT GOVERNMENT OF SINDH

Partially Damaged - 324 Fully Damaged - 18 **Grand Total – 342** 

Source: Concerned Deputy Commissioners.

**Total Crop Area Damaged: 3,528** 