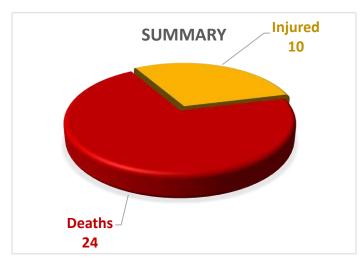

# PROVINCIAL DISASTER MANAGEMENT AUTHORITY REHABILITATION DEPARTMENT GOVERNMENT OF SINDH

**Total Livestock Perished: 213** 

Livestock Data Source: Concerned Deputy Commissioners.