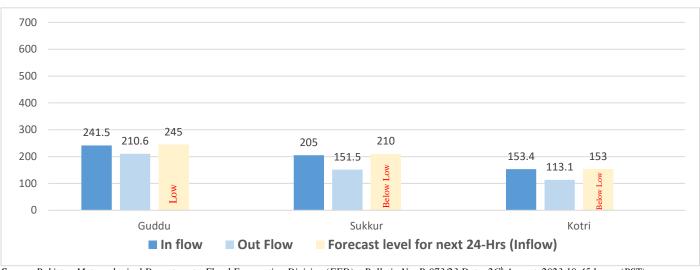

### River Indus Discharge (in Thousands of Cusecs)

Source: Pakistan Meteorological Department - Flood Forecasting Division (FFD) – Bulletin No. B-073/23 Date: 26th August, 2023 10:45 hours (PST)

Data Source: Concerned Deputy Commissioners.