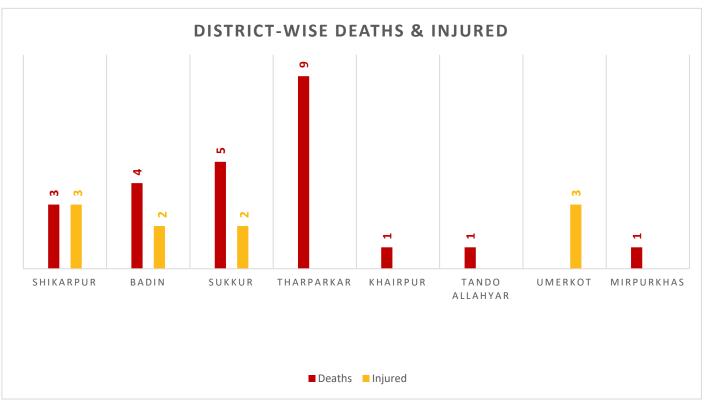

# PROVINCIAL DISASTER MANAGEMENT AUTHORITY REHABILITATION DEPARTMENT GOVERNMENT OF SINDH

**Total Livestock Perished: 213** 

Livestock Data Source: Concerned Deputy Commissioners.