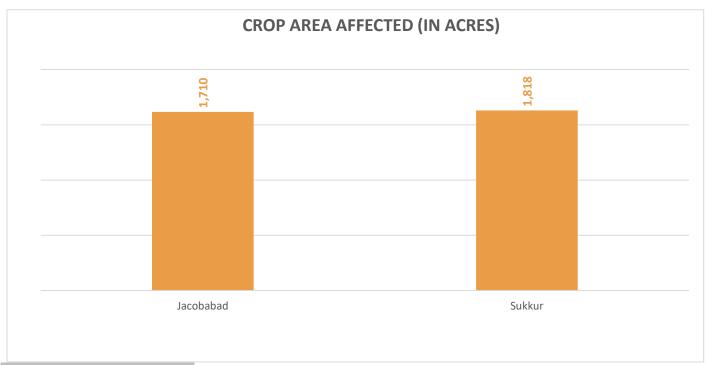

#### PROVINCIAL DISASTER MANAGEMENT AUTHORITY REHABILITATION DEPARTMENT GOVERNMENT OF SINDH

Partially Damaged - 324 Fully Damaged - 18 **Grand Total – 342** 

Source: Concerned Deputy Commissioners.

**Total Crop Area Damaged: 3,528** 