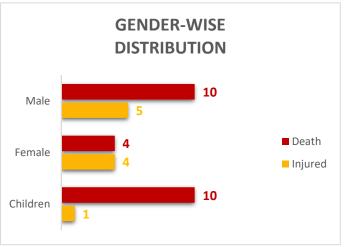

# PROVINCIAL DISASTER MANAGEMENT AUTHORITY REHABILITATION DEPARTMENT GOVERNMENT OF SINDH

**Total Livestock Perished: 213** 

Livestock Data Source: Concerned Deputy Commissioners.